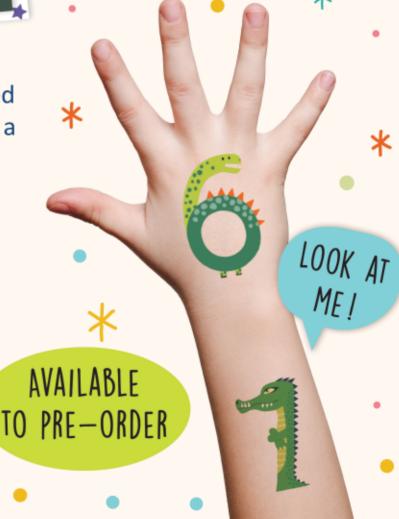

You can now order online: **trade.glick.co.uk** 01274 655980 sales@glick.co.uk www.glick.co.uk

. Za-zoo \*

\* TATTOO

REMOVABLE TATTOO INCLUDED

# A SUPER FUN GIFT IN A CARD

Juvenile age cards in quirky illustrations, bound to be a hit with little ones!

Each card is beautifully designed on the inside and finished with a **SNAZZY ENVELOPE**.

NON-TOXIC TEMPORARY TATTOO.

EASY TO APPLY.

EASY TO WASH OFF.

**EXCLUSIVELY FROM** 

Second nature®