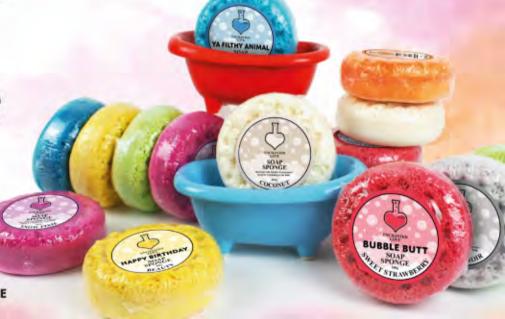

This stand includes 64 variants including popular names, greetings & cheeky messages! Ideal for exfoliating in the bath or shower, our soap sponges are bursting with fragrance & bubbles.

Unit Cost ...... £2.91 ex VAT

Unit RRP ...... £6.99

Total Retail Value ...... £1342.08

Spinner stand is included FREE on loan

HIGH QUALITY FRAGRANCES

AVAILABLE IN 10 POPULAR SCENTS

CONTAINS 200G FRAGRANCED SOAP

RE-USE SPONGE ONCE THE SOAP HAS GONE