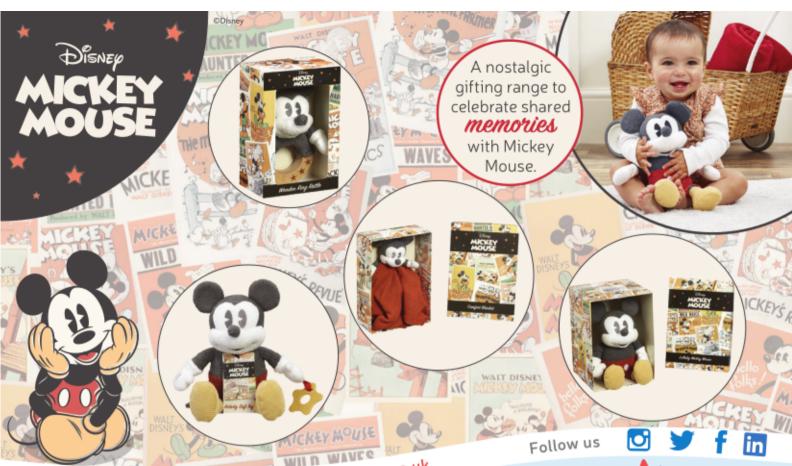

#### King Charles III

By the time you're reading this we'll have two bank holidays under our belts, including the 'bonus' day following the coronation of King Charles. I'm sure this will have been a spectacular event enjoyed by millions around the world. No doubt our recycling bins will be full to the brim of red, white and blue!