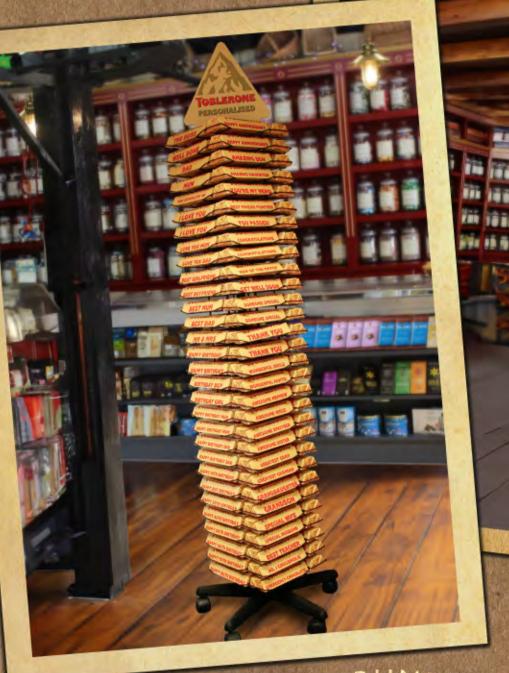

# GREAT BRANDS WITH GREAT MARGINS

TOBLERONE SLEEVED MESSAGE BARS AND DISPLAY SPINNER

NEW FOR FEB 24
GALAXY SLEEVED
MESSAGE BARS AND
DISPLAY SPINNER

SARUNDS

FOR MORE INFORMATION PLEASE CONTACT YOUR LOCAL SALES REPRESENTATIVE OR CALL SARUNDS ON 01258 450200