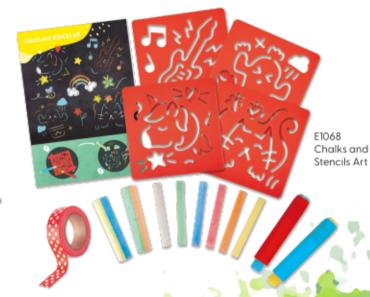

# Using creativity to build confidence and fine motor skills

Discover products where artistic expression seamlessly meets developmental growth. Crafted to enhance fine motor skills and cognitive development, these toys are made using child-safe materials and designed to promote all aspects of learning.

E1069 Colour Mix Painting

E1071 Oodles of Doodles Scratchina

E1077 Magic Friends DIY Magnets

Mars Space Life **DIY Magnets** 

So much newness to share with you in 2024!

Here's a selection.

CARDGAINS MEMBERS ENJOY 15% OFF!!
NEW CUSTOMERS RECEIVE FIRST ORDER ON SALE OR RETURN